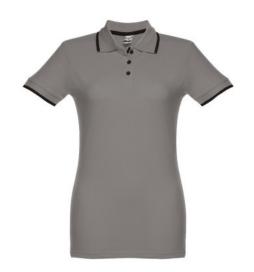

### THC ROME WOMEN. WOMEN'S SLIM FIT POLO SHIRT

#### **Basic informations**

Size: XL Color: Grey

## **Specification**

Short-sleeved bicolour polo for women in 100% carded cotton pique (210 g/m²) (colour: 183: 85% cotton/15% viscose). Two-colour contrast on the collar, sleeve and placket. Contains collar and cuffs in Rib. Reinforced placket with 3 contrasting colour buttons (extra button inserted in the inner side seam). Fitted waist and small side slits on the bottom of the polo. Sizes: S, M, L, XL, XXL