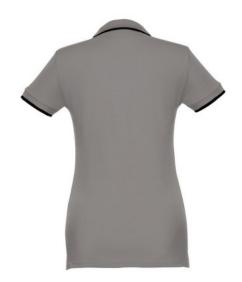

### THC ROME WOMEN. WOMEN'S SLIM FIT POLO SHIRT

## **Specification**

Short-sleeved bicolour polo for women in 100% carded cotton pique (210 g/m²) (colour: 183: 85% cotton/15% viscose). Two-colour contrast on the collar, sleeve and placket. Contains collar and cuffs in Rib. Reinforced placket with 3 contrasting colour buttons (extra button inserted in the inner side seam). Fitted waist and small side slits on the bottom of the polo. Sizes: S, M, L, XL, XXL